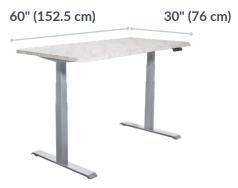

k with ComfortEdge™ 60x30**





## **Innovative Edge**

The desk's contoured front ComfortEdge™ slopes softly downward, creating comfortable rest points for forearms, elbows, and wrists.

## **Swift Setup**

With a pre-installed frame and slide-and-lock leg assembly, putting this desk together is easier than connecting to a new Wi-Fi network.

### **Seamless Sit-to-Stand**

Take your work to new heights — between 25" and  $50 \frac{1}{2}$ " — with 3-tier legs, a whisper-quiet motor, and an easy-to-use control panel.

#### **Additional Details**

- Rear Indentation for Cable Management
- Easy-to-Clean 3D Laminate-Wrapped Desktop
- 4 Programmable Height Settings
- Supports up to 200 lb (90.72 kg)
- UL962 Listed, UL Certified to BIFMA Standards, and Greenguard and Greenguard Gold Certified