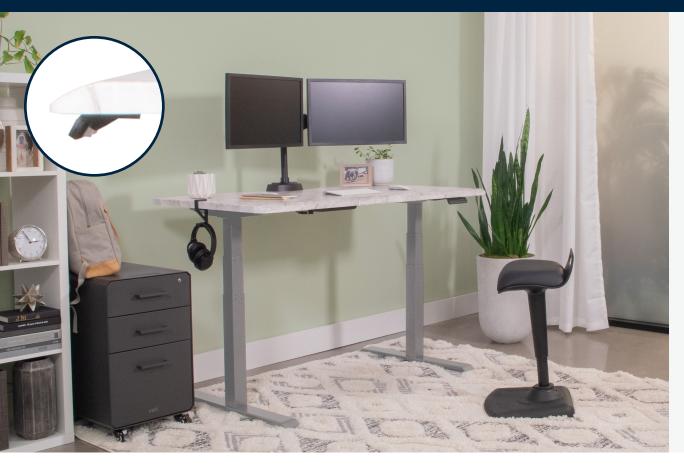

## **Innovative Edge**

The desk's contoured front ComfortEdge™ slopes softly downward, creating comfortable rest points for forearms, elbows, and wrists.

## **Swift Setup**

With a pre-installed frame and slide-and-lock leg assembly, putting this desk together is easier than connecting to a new Wi-Fi network.

### **Seamless Sit-to-Stand**

Take your work to new heights — between 25" and  $50 \frac{1}{2}$ " — with 3-tier legs, a whisper-quiet motor, and an easy-to-use control panel.

#### **Additional Details**

- Rear Indentation for Cable Management
- Easy-to-Clean 3D Laminate-Wrapped Desktop
- 4 Programmable Height Settings
- Supports up to 200 lb (90.72 kg)
- UL962 Listed, UL Certified to BIFMA Standards, and Greenguard and Greenguard Gold Certified