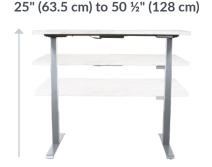

### **Seamless Sit-to-Stand**

Take your work to new heights — between 25" and  $50 \frac{1}{2}$ " — with 3-tier legs, a whisper-quiet motor, and an easy-to-use control panel.