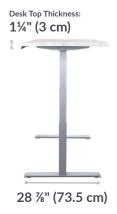

## **Innovative Edge**

The desk's contoured front ComfortEdge™ slopes softly downward, creating comfortable rest points for forearms, elbows, and wrists.